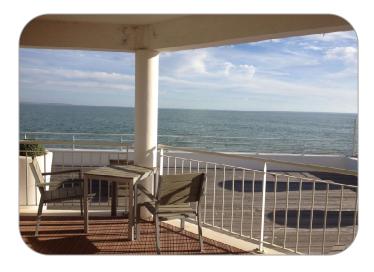

#### Living-room:

One wide windows opening over the sea, one bed-settee (160x190), table and chairs.

A private terrace of 12 m<sup>2</sup> in front of the sea, table and chairs.