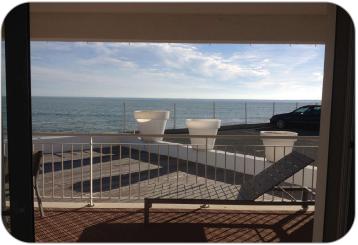

#### Living-room:

One wide windows opening over the sea, one bed-settee (160x190), table and chairs.

A private terrace of 12 m<sup>2</sup> in front of the sea, table and chairs.