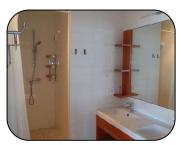

### **Kitchen fully equipped:**

Induction hob, microwave-grill, fridge freezer, dishwasher, coffee maker, toaster, kettle, crockery ...

- **1 bedroom :** 1 with a double bed (160x190)
- **1 Bathroom** with a walk-in shower, a hairdryer