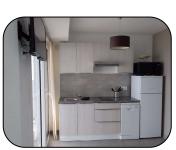

### **Kitchen fully equipped:**

Induction hob, microwave-grill, fridge freezer, dishwasher, coffee maker, toaster, kettle, crockery ...

- **1 bedroom :** 1 with a double bed (160x190)
- **1 Bathroom** with a walk-in shower, a hairdryer