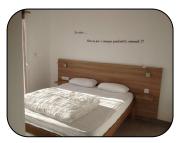

### **Kitchen fully equipped:**

Induction hob, microwave-grill, fridge freezer, dishwasher, coffee maker, toaster, kettle, crockery ...

- **1 bedroom :** 1 with a double bed (160x190)
- **1 Bathroom** with a walk-in shower, a hairdryer