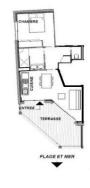

# **APARTMENT 40 m<sup>2</sup> - n°2 TER**

## Apartment in front of the sea, on ground floor

#### Living-room:

One wide windows opening over the sea, one bed-settee (160x190), table and chairs.

A private terrace of 12 m<sup>2</sup> in front of the sea, table and chairs.

### **Kitchen fully equipped:**

Induction hob, microwave-grill, fridge freezer, dishwasher, coffee maker, toaster, kettle, crockery ...

- **1 bedroom :** 1 with a double bed (160x190)
- **1 Bathroom** with a walk-in shower, a hairdryer

## 1 independent toilet

Services included: all charges included, floor heating, television, internet access in WIFI,

1 space of car park /appt