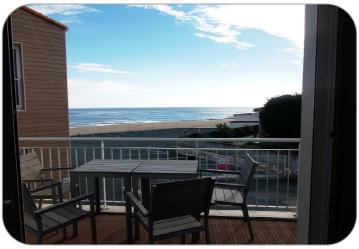

## Living-room:

with a wide windows opening over the sea, a bed-settee (160x190), table and chairs.

A terrace of 9 m<sup>2</sup> with a table and chairs. Lateral sea view

Induction hob, electric oven, microwave, fridge freezer, dishwasher, coffee maker, toaster, kettle, crockery ...