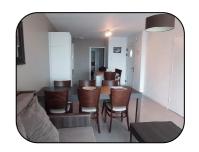

## Living-room:

with a wide windows opening over the sea, a bed-settee (160x190), table and chairs.

A terrace of 9 m<sup>2</sup> with a table and chairs. Lateral sea view

Induction hob, electric oven, microwave, fridge freezer, dishwasher, coffee maker, toaster, kettle, crockery ...