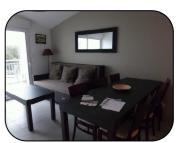

## Living-room:

with a wide windows opening over the sea, a bed-settee (160x190), table and chairs.

A terrace of 9 m<sup>2</sup> with a table and chairs. Lateral sea view

Induction hob, electric oven, microwave, fridge freezer, dishwasher, coffee maker, toaster, kettle, crockery ...