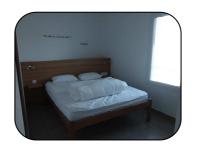

**2 bedrooms :** 2 with a double bed (160x190).

1 bedroom has no window but a ceiling skylight.

1 Bathroom with a walk-in shower and an independent toilet.

**Services included :** all charges included, floor heating, television, internet access in WIFI, 1 space of car park /appt