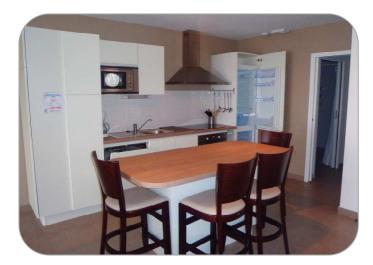

## Living-room:

with a wide windows opening over the sea, a bed-settee (160x190), table and chairs.

A terrace of 9 m<sup>2</sup> with a table and chairs. Lateral sea view

Induction hob, electric oven, microwave, fridge freezer, dishwasher, coffee maker, toaster, kettle, crockery ...