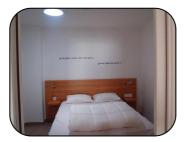

**2 bedrooms :** 2 with a double bed (160x190).

1 bedroom has no window but a ceiling skylight.

1 Bathroom with a walk-in shower and an independent toilet.

**Services included :** all charges included, floor heating, television, internet access in WIFI, 1 space of car park /appt