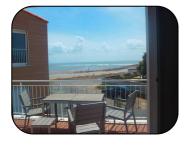

## Living-room:

with a wide windows opening over the sea, a bed-settee (160x190), table and chairs.

A terrace of 9 m<sup>2</sup> with a table and chairs. Lateral sea view

Induction hob, electric oven, microwave, fridge freezer, dishwasher, coffee maker, toaster, kettle, crockery ...