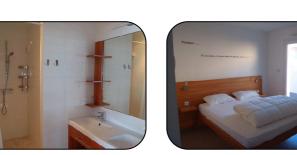

## Kitchen fully equipped:

Induction hob, electric oven, microwave, fridge freezer, dishwasher, coffee maker, toaster, kettle, crockery ...

2 bedrooms: - 2 with a double bed (160x190)

1 bedroom has no window but a ceiling skylight.

- 1 Bathroom with a walk-in shower
- 1 independent toilet

A private terrace of 12 m² in front of the sea, with tables and chairs.

Possibility to communicate with an apartment of 40 m<sup>2</sup> for welcome 10 people.