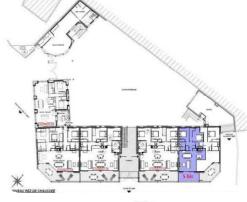

## APARTMENT 60 m<sup>2</sup> - n°5 BIS

## Apartment in front of the sea, on ground floor