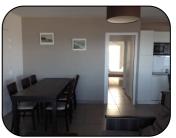

## Kitchen fully equipped:

Induction hob, electric oven, microwave, fridge freezer, dishwasher, coffee maker, toaster, kettle, crockery ...

2 bedrooms: - 2 with a double bed (160x190)

1 bedroom has no window but a ceiling skylight.