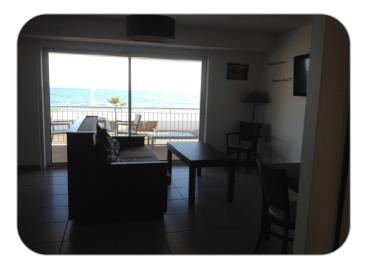

## Living-room:

One wide windows opening over the sea, one bed-settee (160x190), table and chairs.