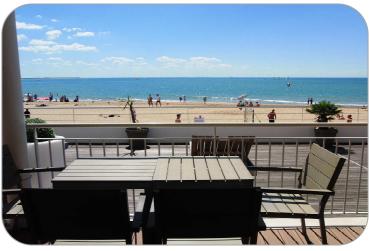

- 1 Bathroom with a walk-in shower
- 1 independent toilet

A private terrace of 12 m² in front of the sea, with tables and chairs.

Possibility to communicate with an apartment of 40 m<sup>2</sup> for welcome 10 people.