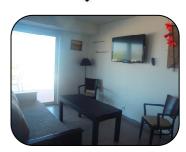

## Living-room:

One wide windows opening over the sea, one bed-settee (160x190), table and chairs.