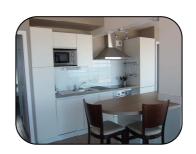

## Kitchen fully equipped:

Induction hob, electric oven, microwave, fridge freezer, dishwasher, coffee maker, toaster, kettle, crockery ...

2 bedrooms: - 2 with a double bed (160x190)

1 bedroom has no window but a ceiling skylight.