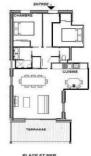

## Living-room:

One wide windows opening over the sea, one bed-settee (160x190), table and chairs.

## Kitchen fully equipped:

Induction hob, electric oven, microwave, fridge freezer, dishwasher, coffee maker, toaster, kettle, crockery ...

2 bedrooms: - 2 with a double bed (160x190)

1 bedroom has no window but a ceiling skylight.

- 1 Bathroom with a walk-in shower
- 1 independent toilet

A private terrace of 12 m² in front of the sea, with tables and chairs.

Possibility to communicate with an apartment of 40 m<sup>2</sup> for welcome 10 people.